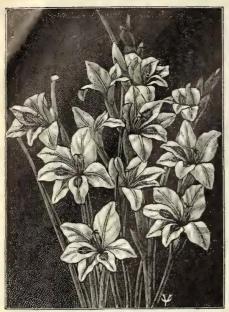

| 4000          |
| DIELYTRA SPECTABILIS, (Bleeding Heart.)        | Doz. 100<br>75 5 00 | 1000<br>45 00 |
| DIELITRA SPECTABILIS, (Bleeding Treat.)        | 10 50               | 4 50          |
|                                                |                     |               |



75

6 00

### MIKADO FERN BALL.

4 50

Will grow and thrive under the most adverse conditions. A profitable fern for Easter sales. New stock due in December.

### Dormant.

ERANTHUS HYEMALIS...... 10

ERYTHRONUM, (Dog's Tooth Violet) mixed.. 10 50

|                   | Each.    | Doz.          | 100   |
|-------------------|----------|---------------|-------|
| 5-inch diameter   | . \$0 15 | <b>\$1</b> 50 | 10 00 |
| 7-9-inch diameter | . 25     | 2 50          | 18 00 |

# MISCELLANEOUS BULBS Continued.







IXIAS.



SPANISH IRIS.

| GLADIOL | US. For Winter Forcing. Doz             |    | 100    | 1000   |
|---------|-----------------------------------------|----|--------|--------|
| The va  | rieties mentioned below are invaluable  |    |        |        |
| for f   | orcing. They are of a dwarf habit and   |    |        |        |
| can     | be cultivated the same as Hyacinths.    |    |        |        |
| Colvil  | i Alba, (The Bride.) Bright, graceful   |    |        |        |
| varie   | ty having pure white flowers which      |    |        |        |
| are f   | reely borne on long stems\$0            | 15 | \$0.75 | \$6 00 |
| Colvil  | i Rubra, red. Same as above except      |    |        |        |
| in co   | olor                                    | 15 | 75     | 6 00   |